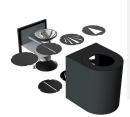

Whether you install Canto 2 indoors or outdoors, the lamp provides unique lighting. Its minimalist design makes it both decorative and sculptural. The light is diffused upwards and downwards and, thanks to the three patterned inserts, you can change the light pattern to suit your wishes and style. Designed by the Danish company Bønnelycke MDD.