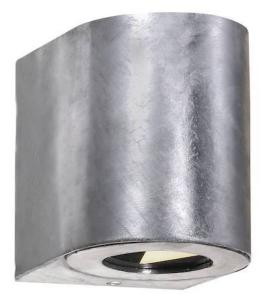

## Canto 2 Wall light Galvanised steel 10.6W 3000K IP44

**Product price:** 

Whether you install Canto 2 indoors or outdoors, the lamp provides unique lighting. Its minimalist design makes it both decorative and sculptural. The light is diffused upwards and downwards and, thanks to the three patterned inserts, you can change the light pattern to suit your wishes and style. Designed by the Danish company Bønnelycke MDD.