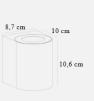

## **Product codes:**

Reference: 49701031 EAN13: 5701581482685 UPC: -

Product short description:

| Power    | Temperature     | Lumens        |
|----------|-----------------|---------------|
| 10.6W    | 3000K           | 500           |
| Angle    | Voltage         | IP protection |
| 120°     | 230V            | 44            |
| Detector | Dimensions:     |               |
| No       | See description |               |
|          |                 |               |