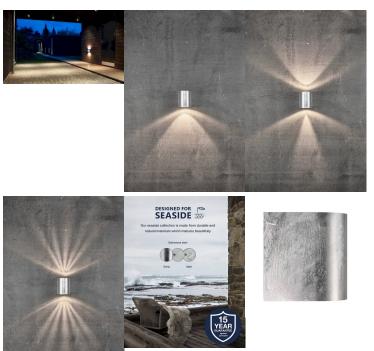

Whether you install Canto 2 indoors or outdoors, the lamp provides unique lighting. Its minimalist design makes it both decorative and sculptural. The light is diffused upwards and downwards and, thanks to the three patterned inserts, you can change the light pattern to suit your wishes and style. Designed by the Danish company Bønnelycke MDD.

This product is part of our " Designed For Seaside " (suitable for coastal areas) range, made from highly durable materials to withstand the harshest coastal weather conditions.

Over time, exposure to wind and weather gives galvanised steel a beautiful darker patina.