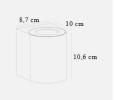

## **Product codes:**

Reference: 49701034 EAN13: 5701581482784 UPC: -

Product short description:

| Power         | Temperature     | Lumens        |
|---------------|-----------------|---------------|
| 10.6W         | 3000K           | 500           |
| Angle<br>120° | Voltage         | IP protection |
| 120°          | 230V            | 44            |
| Detector      | Dimensions:     |               |
| No            | See description |               |
|               |                 |               |