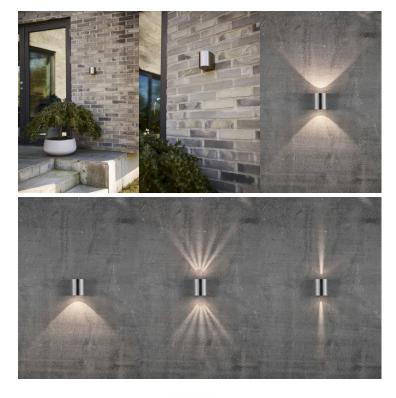

Whether you install Canto 2 indoors or outdoors, the lamp provides unique lighting. Its minimalist design makes it both decorative and sculptural. The light is diffused upwards and downwards and, thanks to the three patterned inserts, you can change the light pattern to suit your wishes and style. Designed by Danish company Bønnelycke MDD.