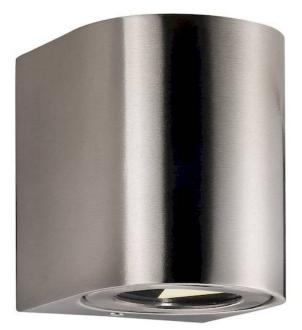

## Canto 2 Stainless steel wall light 10.6W 3000K IP44

**Product price:** 

€77.92 tax included

Whether you install Canto 2 indoors or outdoors, the lamp provides unique lighting. Its minimalist design makes it both decorative and sculptural. The light is diffused upwards and downwards and, thanks to the three patterned inserts, you can change the light pattern to suit your wishes and style. Designed by Danish company Bønnelycke MDD.