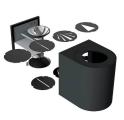

Whether you install Canto 2 indoors or outdoors, the lamp provides unique lighting. Its minimalist design makes it both decorative and sculptural. The light is diffused upwards and downwards and, thanks to the three patterned inserts, you can change the light pattern to suit your wishes and style. Designed by Danish company Bønnelycke MDD.