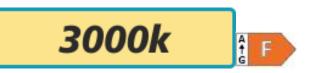

## **Product codes:**

Reference: 49701034 EAN13: 5701581482784 UPC: -

Product short description:

| Power         | Temperature     | Lumens        |
|---------------|-----------------|---------------|
| 10.6W         | 3000K           | 500           |
| Angle<br>120° | Voltage         | IP protection |
| 120°          | 230V            | 44            |
| Detector      | Dimensions:     |               |
| No            | See description |               |
|               |                 |               |