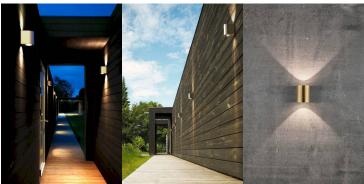

Whether you install Canto 2 indoors or outdoors, the lamp provides unique lighting. Its minimalist design makes it both decorative and sculptural. The light is diffused upwards and downwards and, thanks to the three patterned inserts, you can change the light pattern to suit your wishes and style. Created by the Danish company Bønnelycke MDD.