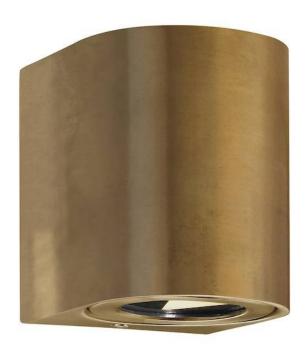

# Canto 2 Wall light Brass 10.6W 3000K IP44

### **Product short description:**

3000k

| Power    | Temperature     | Lumens        |
|----------|-----------------|---------------|
| 10.6W    | 3000K           | 500           |
| Angle    | Voltage         | IP protection |
| 120°     | 230V            | 44            |
| Detector | Dimensions:     |               |
| No       | See description |               |
|          |                 |               |

Whether you install Canto 2 indoors or outdoors, the lamp provides unique lighting. Its minimalist design makes it both decorative and sculptural. The light is diffused upwards and downwards and, thanks to the three patterned inserts, you can change the light pattern to suit your wishes and style. Created by the Danish company Bønnelycke MDD.