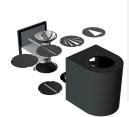

Whether you install Canto 2 indoors or outdoors, the lamp provides unique lighting. Its minimalist design makes it both decorative and sculptural. The light is diffused upwards and downwards and, thanks to the three patterned inserts, you can change the light pattern to suit your wishes and style. Created by the Danish company Bønnelycke MDD.