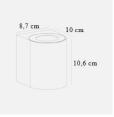

### **Product short description:**

3000k

| Power    | Temperature     | Lumens        |
|----------|-----------------|---------------|
| 10.6W    | 3000K           | 500           |
| Angle    | Voltage         | IP protection |
| 120°     | 230V            | 44            |
| Detector | Dimensions:     |               |
| No       | See description |               |
|          |                 |               |