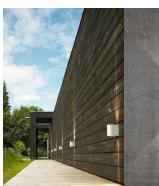

Whether you install Canto 2 indoors or outdoors, the lamp provides unique lighting. Its minimalist design makes it both decorative and sculptural. The light is diffused upwards and downwards and, thanks to the three patterned inserts, you can change the light pattern to suit your wishes and style. Designed by Danish company Bønnelycke MDD.