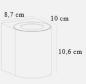

## **Product codes:**

Reference: 49701001 EAN13: 5701581482388 UPC: -

**Product short description:** 

| Power    | Temperature     | Lumens        |
|----------|-----------------|---------------|
| 10.6W    | 3000K           | 500           |
| Angle    | Voltage         | IP protection |
| 120°     | 230V            | 44            |
| Detector | Dimensions:     |               |
| No       | See description |               |
|          |                 |               |