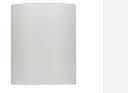

## Canto 2 Wall light White 10.6W 3000K IP44

**Product price:** 

Whether you install Canto 2 indoors or outdoors, the lamp provides unique lighting. Its minimalist design makes it both decorative and sculptural. The light is diffused upwards and downwards and, thanks to the three patterned inserts, you can change the light pattern to suit your wishes and style. Designed by Danish company Bønnelycke MDD.