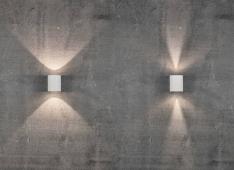

Whether you install Canto 2 indoors or outdoors, the lamp provides unique lighting. Its minimalist design makes it both decorative and sculptural. The light is diffused upwards and downwards and, thanks to the three patterned inserts, you can change the light pattern to suit your wishes and style. Designed by Danish company Bønnelycke MDD.