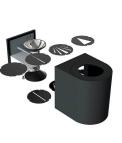

Whether you install Canto 2 indoors or outdoors, the lamp provides unique lighting. Its minimalist design makes it both decorative and sculptural. The light is diffused upwards and downwards and, thanks to the three patterned inserts, you can change the light pattern to suit your wishes and style. Designed by Danish company Bønnelycke MDD.