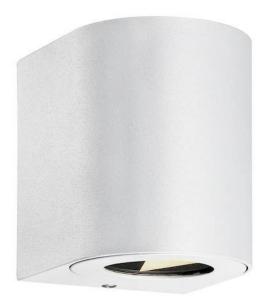

## Canto 2 Wall light White 10.6W 3000K IP44

**Product price:** 

Whether you install Canto 2 indoors or outdoors, the lamp provides unique lighting. Its minimalist design makes it both decorative and sculptural. The light is diffused upwards and downwards and, thanks to the three patterned inserts, you can change the light pattern to suit your wishes and style. Designed by Danish company Bønnelycke MDD.