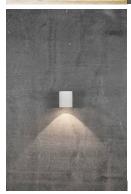

Whether you install Canto 2 indoors or outdoors, the lamp provides unique lighting. Its minimalist design makes it both decorative and sculptural. The light is diffused upwards and downwards and, thanks to the three patterned inserts, you can change the light pattern to suit your wishes and style. Designed by Danish company Bønnelycke MDD.