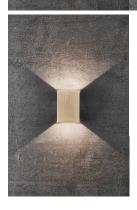

"Fold a sheet of paper, place a light bulb behind it and you have a lamp Although it's not quite that simple, designer Henrik Bønnelycke wants it to look that way. The shape of Fold is pure, which highlights the few carefully chosen details and the latest LED technology. The magnetic shade makes for easy installation and a sleek design, with no visible screws. The light is diffused upwards and downwards, and the four light patterns supplied with the lamp allow you to change the lighting to suit your wishes and style, while also allowing you to dim the light as required. This lamp is a miniature version of our traditional Fold lamp. Measuring just 10 cm, it offers a whole new range of applications. Use Fold in galvanised steel as an orientation light at the bottom