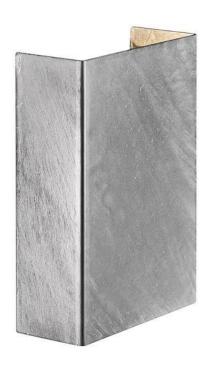

# Fold 10 Wall light Galvanised steel 7.5W 3000K IP54

"Fold a sheet of paper, place a light bulb behind it and you have a lamp Although it's not quite that simple, designer Henrik Bønnelycke wants it to look that way. The shape of Fold is pure, which highlights the few carefully chosen details and the latest LED technology. The magnetic shade makes for easy installation and a sleek design, with no visible screws. The light is diffused upwards and downwards, and the four light patterns supplied with the lamp allow you to change the lighting to suit your wishes and style, while also allowing you to dim the light as required. This lamp is a miniature version of our traditional Fold lamp. Measuring just 10 cm, it offers a whole new range of applications. Use Fold in galvanised steel as an orientation light at the bottom