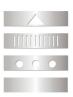

"Fold a sheet of paper, place a light bulb behind it and you have a lamp Although it's not quite that simple, designer Henrik Bønnelycke wants it to look that way. The shape of Fold is pure, which highlights the few carefully chosen details and the latest LED technology. The magnetic shade makes for easy installation and a sleek design, with no visible screws. The light is diffused upwards and downwards, and the four light patterns supplied with the lamp allow you to change the lighting to suit your wishes and style, while also allowing you to dim the light as required. This lamp is a miniature version of our traditional Fold lamp. Measuring just 10 cm, it offers a whole new range of applications. Use Fold in galvanised steel as an orientation light at the bottom