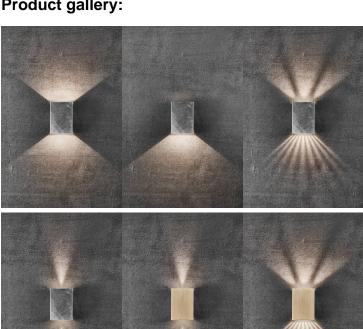

## **Product gallery:**

"Fold a sheet of paper, place a light bulb behind it and you have a lamp Although it's not quite that simple, designer Henrik Bønnelycke wants it to look that way. The shape of Fold is pure, which highlights the few carefully chosen details and the latest LED technology. The magnetic shade makes for easy installation and a sleek design, with no visible screws. The light is diffused upwards and downwards, and the four light patterns supplied with the lamp allow you to change the lighting to suit your wishes and style, while also allowing you to dim the light as required. This lamp is a miniature version of our traditional Fold lamp. Measuring just 10 cm, it offers a whole new range of applications. Use Fold in galvanised steel as an orientation light at the bottom