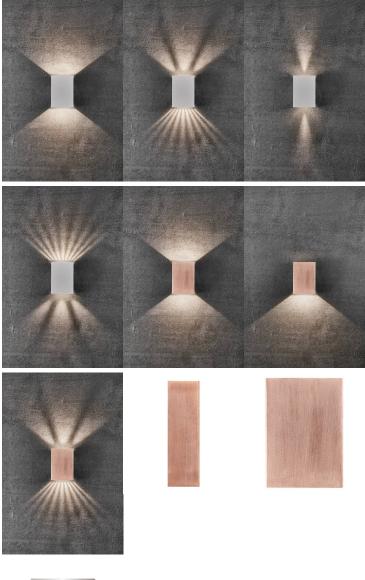

"Fold a sheet of paper, place a light bulb behind it and you have a lamp Although it's not quite that simple, designer Henrik Bønnelycke wants it to look that way. The shape of Fold is pure, which highlights the few carefully chosen details and the latest LED technology. The magnetic shade makes for easy installation and a sleek design, with no visible screws. The light is diffused upwards and downwards, and the four light patterns supplied with the lamp allow you to change the lighting to suit your wishes and style, while also allowing you to dim the light as required.

This lamp is a miniature version of our traditional Fold lamp. It measures just 10 cm and opens up a whole new range of applications. Use Fold in copper as an orientation light at the bottom of the wall or as a beautiful work of art in the bathroom or hallway.