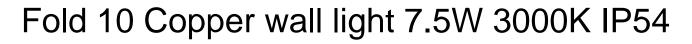

"Fold a sheet of paper, place a light bulb behind it and you have a lamp Although it's not quite that simple, designer Henrik Bønnelycke wants it to look that way. The shape of Fold is pure, which highlights the few carefully chosen details and the latest LED technology. The magnetic shade makes for easy installation and a sleek design, with no visible screws. The light is diffused upwards and downwards, and the four light patterns supplied with the lamp allow you to change the lighting to suit your wishes and style, while also allowing you to dim the light as required.

This lamp is a miniature version of our traditional Fold lamp. It measures just 10 cm and opens up a whole new range of applications. Use Fold in copper as an orientation light at the bottom of the wall or as a beautiful work of art in the bathroom or hallway.