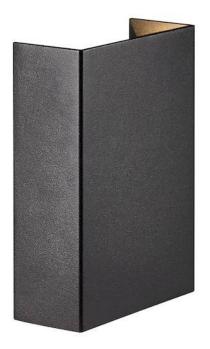

"Fold a sheet of paper, place a light bulb behind it and you have a lamp Although it's not quite that simple, designer Henrik Bønnelycke wants it to look that way. The shape of Fold is pure, which highlights the few carefully chosen details and the latest LED technology. The magnetic shade makes for easy installation and a sleek design, with no visible screws. The light is diffused upwards and downwards, and the four light patterns supplied with the lamp allow you to change the lighting to suit your wishes and style, while also allowing you to dim the light as required. This lamp is a miniature version of our traditional Fold lamp. Measuring just 10 cm, it can be used in a whole range of new ways. Use Fold in black as an orientation light at the bottom of the wall or as a beautiful work of art in the bathroom or hallway.