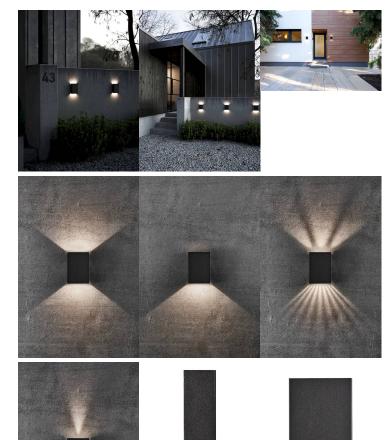

"Fold a sheet of paper, place a light bulb behind it and you have a lamp Although it's not quite that simple, designer Henrik Bønnelycke wants it to look that way. The shape of Fold is pure, which highlights the few carefully chosen details and the latest LED technology. The magnetic shade makes for easy installation and a sleek design, with no visible screws. The light is diffused upwards and downwards, and the four light patterns supplied with the lamp allow you to change the lighting to suit your wishes and style, while also allowing you to dim the light as required. This lamp is a miniature version of our traditional Fold lamp. Measuring just 10 cm, it can be used in a whole range of new ways. Use Fold in black as an orientation light at the bottom of the wall or as a beautiful work of art in the bathroom or hallway.