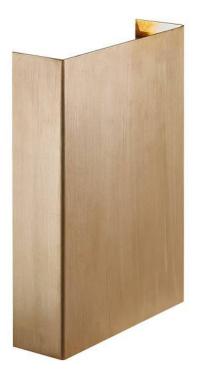

"Fold a sheet of paper, place a light bulb behind it and you have a lamp Although it's not quite that simple, designer Henrik Bønnelycke wants it to look that way. The shape of Fold is pure, which highlights the few carefully chosen details and the latest LED technology. The magnetic shade makes for easy installation and a sleek design, with no visible screws. The light is diffused upwards and downwards, and the four light patterns supplied with the lamp allow you to change the lighting to suit your wishes and style, while also allowing you to dim the light as required.

The Fold wall lamp in brass is both decorative and sculptural. It is suitable for both indoor and outdoor use.

This product is part of our " Designed For Seaside " range, which is made from highly durable materials to withstand the harshest coastal weather conditions.

Over time, exposure to wind and weather gives brass a beautiful darker patina.