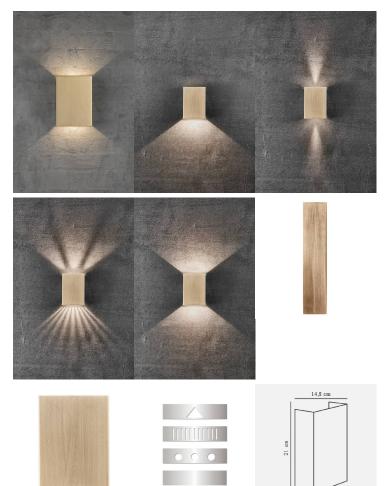

"Fold a sheet of paper, place a light bulb behind it and you have a lamp Although it's not quite that simple, designer Henrik Bønnelycke wants it to look that way. The shape of Fold is pure, which highlights the few carefully chosen details and the latest LED technology. The magnetic shade makes for easy installation and a sleek design, with no visible screws. The light is diffused upwards and downwards, and the four light patterns supplied with the lamp allow you to change the lighting to suit your wishes and style, while also allowing you to dim the light as required.

## **Product codes:**

Reference: 2019051035 EAN13: 5704924000614 UPC: -

Product short description:

| Power    | Temperature     | Lumens        |
|----------|-----------------|---------------|
| 10.4W    | 3000K           | 225           |
| Angle    | Voltage         | IP protection |
| 120°     | 230V            | 54            |
| Detector | Dimensions:     |               |
| No       | See description |               |
|          |                 |               |