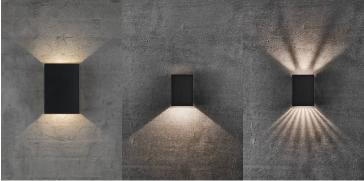

"Fold a sheet of paper, place a light bulb behind it and you have a lamp Although it's not quite that simple, designer Henrik Bønnelycke wants it to look that way. The shape of Fold is pure, which highlights the few carefully chosen details and the latest LED technology. The magnetic shade makes for easy installation and a sleek design, with no visible screws. The light is diffused upwards and downwards, and the four light patterns supplied with the lamp allow you to change the lighting to suit your wishes and style, while also allowing you to dim the light as required. The black Fold wall light is both decorative and sculptural. It's equally at home indoors or out.