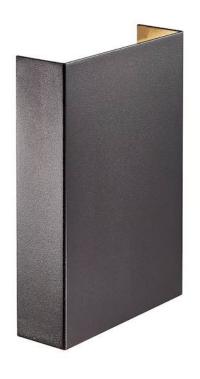

# Fold 15 Wall light Black 6.4W 3000K IP54

"Fold a sheet of paper, place a light bulb behind it and you have a lamp Although it's not quite that simple, designer Henrik Bønnelycke wants it to look that way. The shape of Fold is pure, which highlights the few carefully chosen details and the latest LED technology. The magnetic shade makes for easy installation and a sleek design, with no visible screws. The light is diffused upwards and downwards, and the four light patterns supplied with the lamp allow you to change the lighting to suit your wishes and style, while also allowing you to dim the light as required. The black Fold wall light is both decorative and sculptural. It's equally at home indoors or out.