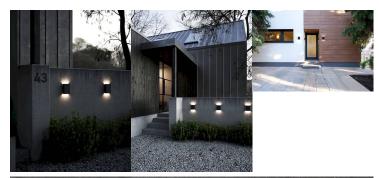

"Fold a sheet of paper, place a light bulb behind it and you have a lamp Although it's not quite that simple, designer Henrik Bønnelycke wants it to look that way. The shape of Fold is pure, which highlights the few carefully chosen details and the latest LED technology. The magnetic shade makes for easy installation and a sleek design, with no visible screws. The light is diffused upwards and downwards, and the four light patterns supplied with the lamp allow you to change the lighting to suit your wishes and style, while also allowing you to dim the light as required. The black Fold wall light is both decorative and sculptural. It's equally at home indoors or out.