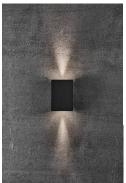

"Fold a sheet of paper, place a light bulb behind it and you have a lamp Although it's not quite that simple, designer Henrik Bønnelycke wants it to look that way. The shape of Fold is pure, which highlights the few carefully chosen details and the latest LED technology. The magnetic shade makes for easy installation and a sleek design, with no visible screws. The light is diffused upwards and downwards, and the four light patterns supplied with the lamp allow you to change the lighting to suit your wishes and style, while also allowing you to dim the light as required. The black Fold wall light is both decorative and sculptural. It's equally at home indoors or out.