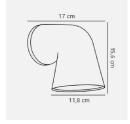

## **Product short description:**

The luminaire is sold without a bulb.

| Detector | Dimensions:     |
|----------|-----------------|
| No       | See description |
|          |                 |

The precision of Front Single's clean, simple and well-designed form blends equally well
with modern and classic architecture. Front Single is the result of the exciting possibilities
that arise when the luminaire is cast in aluminium and the designer, Sebastian Holmbäck,
wishes to create beautiful, discreet and balanced outdoor lighting.