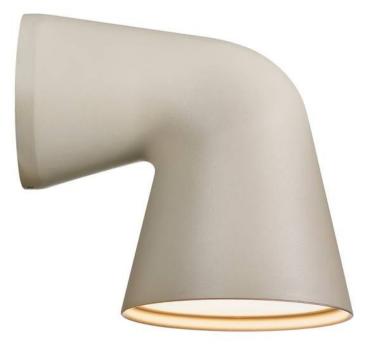

## **Product short description:**

The luminaire is sold without a bulb.

| Detector | Dimensions:     |
|----------|-----------------|
| No       | See description |
|          |                 |

The precision of Front Single's clean, simple and well-designed form blends equally well
with modern and classic architecture. Front Single is the result of the exciting possibilities
that arise when the luminaire is cast in aluminium and the designer, Sebastian Holmbäck,
wishes to create beautiful, discreet and balanced outdoor lighting.

Front has an organic and uncluttered design expression that is perfect for both classic and modern homes. The luminaire is made from cast aluminium in a soft sand colour that blends naturally with the architecture of the house. It can also be placed above a bathroom mirror for practical, elegant lighting.