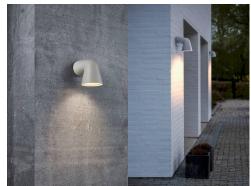

Front has an organic and uncluttered design expression that is perfect for both classic and modern homes. The luminaire is made from cast aluminium in a soft sand colour that blends naturally with the architecture of the house. It can also be placed above a bathroom mirror for practical, elegant lighting.