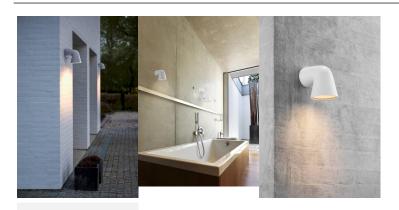

The precision of Front Single's clean, simple and well-designed form blends equally well
with modern and classic architecture. Front Single is the result of the exciting possibilities
that arise when the luminaire is cast in aluminium and the designer, Sebastian Holmbäck,
wishes to create beautiful, discreet and balanced outdoor lighting.

Front has an organic and uncluttered design expression that is perfect for both classic and modern homes. The luminaire is made from cast aluminium in a soft sand colour that blends naturally with the architecture of the house. It can also be placed above a bathroom mirror for practical, elegant lighting.