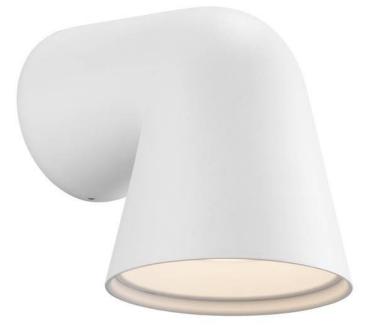

# Front Single Wall light White GU10 IP44

The precision of Front Single's clean, simple and well-designed form blends equally well
with modern and classic architecture. Front Single is the result of the exciting possibilities
that arise when the luminaire is cast in aluminium and the designer, Sebastian Holmbäck,
wishes to create beautiful, discreet and balanced outdoor lighting.

Front has an organic and uncluttered design expression that is perfect for both classic and modern homes. The luminaire is made from cast aluminium in a soft sand colour that blends naturally with the architecture of the house. It can also be placed above a bathroom mirror for practical, elegant lighting.