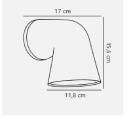

## **Product short description:**

The luminaire is sold without a bulb.

| Detector | Dimensions:     |
|----------|-----------------|
| No       | See description |
|          |                 |
|          |                 |