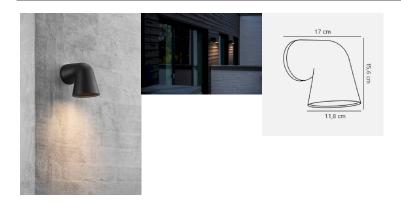

## **Product short description:**

The luminaire is sold without a bulb.

| Detector | Dimensions:     |
|----------|-----------------|
| No       | See description |
|          |                 |

The precision of Front Single's clean, simple and well-designed form blends equally well with modern and classic architecture. Front Single is the result of the exciting possibilities that arise when the luminaire is cast in aluminium and the designer, Sebastian Holmbäck, wishes to create beautiful, discreet and balanced outdoor lighting.

Front has an organic and uncluttered design expression that is perfect for both classic and modern homes. The luminaire is made from cast aluminium in a soft sand colour that blends naturally with the architecture of the house. It can also be placed above a bathroom mirror for practical, elegant lighting.