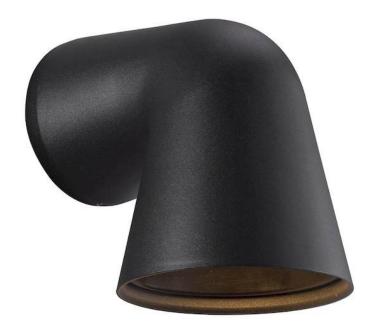

## **Product short description:**

The luminaire is sold without a bulb.

| Detector | Dimensions:     |
|----------|-----------------|
| No       | See description |
|          |                 |

The precision of Front Single's clean, simple and well-designed form blends equally well with modern and classic architecture. Front Single is the result of the exciting possibilities that arise when the luminaire is cast in aluminium and the designer, Sebastian Holmbäck, wishes to create beautiful, discreet and balanced outdoor lighting.

Front has an organic and uncluttered design expression that is perfect for both classic and modern homes. The luminaire is made from cast aluminium in a soft sand colour that blends naturally with the architecture of the house. It can also be placed above a bathroom mirror for practical, elegant lighting.