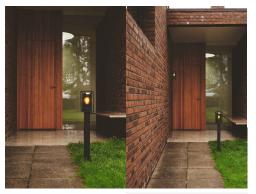

## **Product codes:**

Reference: 2218158047 EAN13: 5704924010828 UPC: -

Product short description:

The luminaire is sold without a bulb.

| Detector | Dimensions:     |
|----------|-----------------|
| No       | See description |
|          |                 |