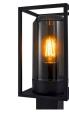

Designed by Danish designers Says Who, Griffin is a series of sleek, modern outdoor lights that suit both classic and more contemporary architecture. The rigorous lines are the essence of the lamp, while at the same time offering a light, ethereal conceptual expression. The smoked diffuser guarantees a pleasant light, perfect for illuminating dark outdoor spaces.