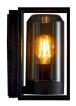

# Griffin Wall light Smoked Black E27 IP44

## **Product short description:**

The luminaire is sold without a bulb.

| Detector | Dimensions:     |
|----------|-----------------|
| No       | See description |
|          |                 |

Designed by Danish designers Says Who, Griffin is a series of sleek, modern outdoor lights that suit both classic and more contemporary architecture. The rigorous lines are the essence of the lamp, while at the same time offering a light, ethereal conceptual expression. The smoked diffuser ensures a pleasant light, perfect for illuminating dark outdoor spaces.