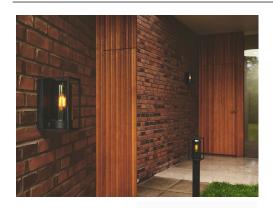

# Griffin Wall light Smoked Black E27 IP44

## **Product short description:**

The luminaire is sold without a bulb.

| Detector | Dimensions:     |
|----------|-----------------|
| No       | See description |
|          |                 |

Designed by Danish designers Says Who, Griffin is a series of sleek, modern outdoor lights that suit both classic and more contemporary architecture. The rigorous lines are the essence of the lamp, while at the same time offering a light, ethereal conceptual expression. The smoked diffuser ensures a pleasant light, perfect for illuminating dark outdoor spaces.