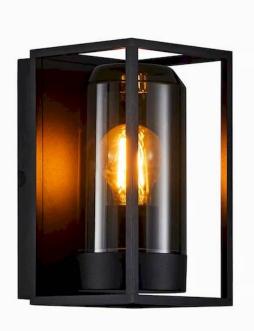

# Griffin Wall light Smoked Black E27 IP44

## **Product short description:**

The luminaire is sold without a bulb.

| Detector | Dimensions:     |
|----------|-----------------|
| No       | See description |
|          |                 |

Designed by Danish designers Says Who, Griffin is a series of sleek, modern outdoor lights that suit both classic and more contemporary architecture. The rigorous lines are the essence of the lamp, while at the same time offering a light, ethereal conceptual expression. The smoked diffuser ensures a pleasant light, perfect for illuminating dark outdoor spaces.