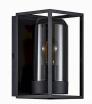

# Griffin Wall light Smoked Black E27 IP44

## **Product short description:**

The luminaire is sold without a bulb.

| Detector | Dimensions:     |
|----------|-----------------|
| No       | See description |
|          |                 |

Designed by Danish designers Says Who, Griffin is a series of sleek, modern outdoor lights that suit both classic and more contemporary architecture. The rigorous lines are the essence of the lamp, while at the same time offering a light, ethereal conceptual expression. The smoked diffuser ensures a pleasant light, perfect for illuminating dark outdoor spaces.