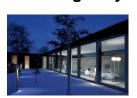

### **Product short description:**

The luminaire is sold without a bulb.

| Detector | Dimensions:     |
|----------|-----------------|
| No       | See description |
|          |                 |

Concordia is a modern, minimalist outdoor bollard that will light up your outdoor space magnificently. The geometric shape of this metre-high bollard doubles up as a garden sculpture. You can place it along your driveway or pathway, or use it for general garden lighting. Designed by Bønnelycke MDD.