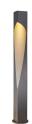

### **Product short description:**

The luminaire is sold without a bulb.

| Detector | Dimensions:     |
|----------|-----------------|
| No       | See description |
|          |                 |

Concordia is a modern, minimalist outdoor bollard that will light up your outdoor space magnificently. The geometric shape of this metre-high bollard doubles up as a garden sculpture. You can place it along your driveway or pathway, or use it for general garden lighting. Designed by Bønnelycke MDD.