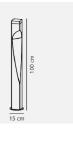

### **Product short description:**

The luminaire is sold without a bulb.

| Detector | Dimensions:     |
|----------|-----------------|
| No       | See description |
|          |                 |

Concordia is a modern, minimalist outdoor bollard that will light up your outdoor space magnificently. The geometric shape of this metre-high bollard doubles up as a garden sculpture. You can place it along your driveway or pathway, or use it for general garden lighting. Designed by Bønnelycke MDD.