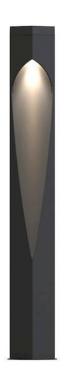

### **Product short description:**

The luminaire is sold without a bulb.

| Detector | Dimensions:     |
|----------|-----------------|
| No       | See description |
|          |                 |

Concordia is a modern, minimalist outdoor bollard that will light up your outdoor space magnificently. The geometric shape of this metre-high bollard doubles up as a garden sculpture. You can place it along your driveway or pathway, or use it for general garden lighting. Designed by Bønnelycke MDD.