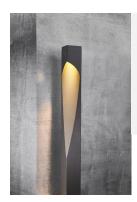

### **Product short description:**

The luminaire is sold without a bulb.

| Detector | Dimensions:     |
|----------|-----------------|
| No       | See description |
|          |                 |

Concordia is a modern, minimalist outdoor bollard that will light up your outdoor space magnificently. The geometric shape of this metre-high bollard doubles up as a garden sculpture. You can place it along your driveway or pathway, or use it for general garden lighting. Designed by Bønnelycke MDD.