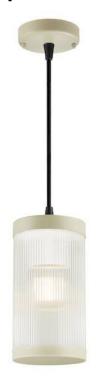

## **Product short description:**

The luminaire is sold without a bulb.

The Coupar series by Danish design duo Says Who presents a modern take on the traditional lantern. With its clean lines and soft, rounded design expression, the series naturally combines classic features with a modern, contemporary look. The perforated diffuser creates a pleasant glow while projecting an interesting play of light. Made from durable powder-coated metal. Easy installation with ceiling rose included.