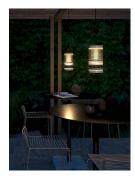

## **Product short description:**

The luminaire is sold without a bulb.

The Coupar series by Danish design duo Says Who presents a modern take on the traditional lantern. With its clean lines and soft, rounded design expression, the series naturally combines classic features with a modern, contemporary look. The perforated diffuser creates a pleasant glow while projecting an interesting play of light. Made from durable powder-coated metal. Easy installation with ceiling rose included.