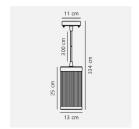

## **Product short description:**

The luminaire is sold without a bulb.

The Coupar series by Danish design duo Says Who presents a modern take on the traditional lantern. With its clean lines and soft, rounded design expression, the series naturally combines classic features with a modern, contemporary look. The perforated diffuser creates a pleasant glow while projecting an interesting play of light. Made from durable powder-coated metal. Easy installation with ceiling rose included.