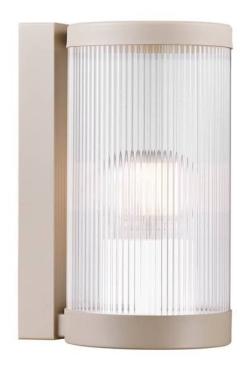

## **Product short description:**

The luminaire is sold without a bulb.

| Detector | Dimensions:     |
|----------|-----------------|
| No       | See description |
|          |                 |

The Coupar series by Danish design duo Says Who presents a modern take on the traditional lantern. With its clean lines and soft, rounded design expression, the series naturally combines classic features with a modern, contemporary look. The perforated diffuser creates a pleasant glow while projecting an interesting play of light. Made from durable powder-coated metal.