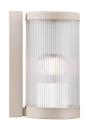

## **Product short description:**

The luminaire is sold without a bulb.

| Detector | Dimensions:     |
|----------|-----------------|
| No       | See description |
|          |                 |

The Coupar series by Danish design duo Says Who presents a modern take on the traditional lantern. With its clean lines and soft, rounded design expression, the series naturally combines classic features with a modern, contemporary look. The perforated diffuser creates a pleasant glow while projecting an interesting play of light. Made from durable powder-coated metal.