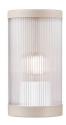

## **Product short description:**

The luminaire is sold without a bulb.

| Detector | Dimensions:     |
|----------|-----------------|
| No       | See description |
|          |                 |

The Coupar series by Danish design duo Says Who presents a modern take on the traditional lantern. With its clean lines and soft, rounded design expression, the series naturally combines classic features with a modern, contemporary look. The perforated diffuser creates a pleasant glow while projecting an interesting play of light. Made from durable powder-coated metal.