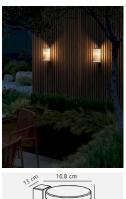

## **Product short description:**

The luminaire is sold without a bulb.

| Detector | Dimensions:     |
|----------|-----------------|
| No       | See description |
|          |                 |

The Coupar series by Danish design duo Says Who presents a modern take on the traditional lantern. With its clean lines and soft, rounded design expression, the series naturally combines classic features with a modern, contemporary look. The perforated diffuser creates a pleasant glow while projecting an interesting play of light. Made from durable powder-coated metal.