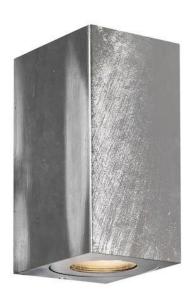

## **Product short description:**

The luminaire is sold without a bulb.

| Detector | Dimensions:     |  |
|----------|-----------------|--|
| No       | See description |  |

Canto Maxi Kubi 2 offers a unique lighting experience with light that is diffused upwards and downwards. The cubic design evokes Scandinavian minimalism and makes the lamp both decorative and sculptural. Canto Maxi Kubi can be mounted in parallel with several lamps, making it an extremely functional lamp. Designed by the Danish company Bønnelycke MDD. This product is part of our "Designed For Seaside" (suitable for coastal areas) range, made from highly durable materials to withstand the harshest coastal weather conditions.

Over time, exposure to wind and weather gives galvanised steel a beautiful darker patina.