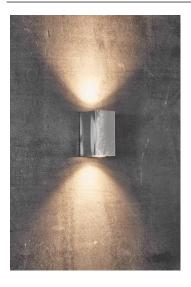

## **Product short description:**

The luminaire is sold without a bulb.

| Detector | Dimensions:     |  |
|----------|-----------------|--|
| No       | See description |  |

Canto Maxi Kubi 2 offers a unique lighting experience with light that is diffused upwards and downwards. The cubic design evokes Scandinavian minimalism and makes the lamp both decorative and sculptural. Canto Maxi Kubi can be mounted in parallel with several lamps, making it an extremely functional lamp. Designed by the Danish company Bønnelycke MDD. This product is part of our "Designed For Seaside" (suitable for coastal areas) range, made from highly durable materials to withstand the harshest coastal weather conditions.