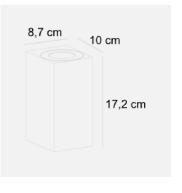

## **Product short description:**

The luminaire is sold without a bulb.

| Detector | Dimensions:     |  |
|----------|-----------------|--|
| No       | See description |  |

Canto Maxi Kubi 2 offers a unique lighting experience with light that is diffused upwards and downwards. The cubic design evokes Scandinavian minimalism and makes the lamp both decorative and sculptural. Canto Maxi Kubi can be mounted in parallel with several lamps, making it an extremely functional lamp. Designed by the Danish company Bønnelycke MDD. This product is part of our "Designed For Seaside" (suitable for coastal areas) range, made from highly durable materials to withstand the harshest coastal weather conditions.