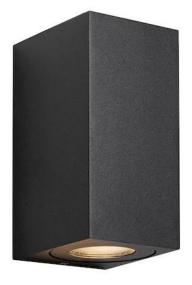

## Canto Maxi Kubi 2 Seaside wall light Black 2xGU10 IP44

**Product price:** 

€70.13 tax included

## Product short description:

The luminaire is sold without a bulb.

| Detector | Dimensions:     |
|----------|-----------------|
| No       | See description |
|          |                 |

Canto Maxi Kubi 2 offers a unique lighting experience with light that is diffused upwards and downwards. The cubic design evokes Scandinavian minimalism and makes the lamp both decorative and sculptural. Canto Maxi Kubi can be mounted in parallel with several lamps, making it an extremely functional lamp. Designed by Danish company Bønnelycke MDD.