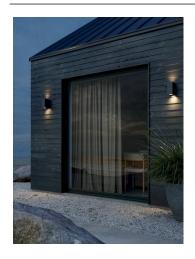

## Product short description:

The luminaire is sold without a bulb.

| Detector | Dimensions:     |
|----------|-----------------|
| No       | See description |
|          |                 |

Canto Maxi Kubi 2 offers a unique lighting experience with light that is diffused upwards and downwards. The cubic design evokes Scandinavian minimalism and makes the lamp both decorative and sculptural. Canto Maxi Kubi can be mounted in parallel with several lamps, making it an extremely functional lamp. Designed by Danish company Bønnelycke MDD.