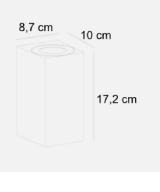

## Product short description:

The luminaire is sold without a bulb.

| Detector | Dimensions:     |
|----------|-----------------|
| No       | See description |
|          |                 |

Canto Maxi Kubi 2 offers a unique lighting experience with light that is diffused upwards and downwards. The cubic design evokes Scandinavian minimalism and makes the lamp both decorative and sculptural. Canto Maxi Kubi can be mounted in parallel with several lamps, making it an extremely functional lamp. Designed by Danish company Bønnelycke MDD.