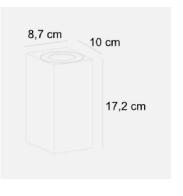

## **Product short description:**

The luminaire is sold without a bulb.

| Detector | Dimensions:     |
|----------|-----------------|
| No       | See description |
|          |                 |

Canto Maxi Kubi 2 offers a unique lighting experience with light that is diffused upwards and downwards. The cubic design evokes Scandinavian minimalism and makes the lamp both decorative and sculptural. Canto Maxi Kubi can be mounted in parallel with several lamps, making it an extremely functional lamp. Designed by Danish company Bønnelycke MDD.