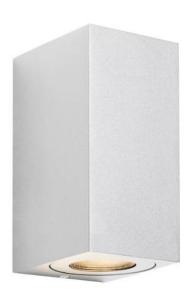

## **Product short description:**

The luminaire is sold without a bulb.

| Detector | Dimensions:     |
|----------|-----------------|
| No       | See description |
|          |                 |

Canto Maxi Kubi 2 offers a unique lighting experience with light that is diffused upwards and downwards. The cubic design evokes Scandinavian minimalism and makes the lamp both decorative and sculptural. Canto Maxi Kubi can be mounted in parallel with several lamps, making it an extremely functional lamp. Designed by Danish company Bønnelycke MDD.