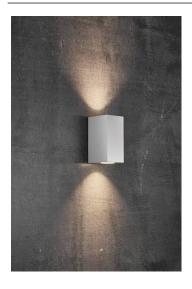

## **Product short description:**

The luminaire is sold without a bulb.

| Detector | Dimensions:     |
|----------|-----------------|
| No       | See description |
|          |                 |

Canto Maxi Kubi 2 offers a unique lighting experience with light that is diffused upwards and downwards. The cubic design evokes Scandinavian minimalism and makes the lamp both decorative and sculptural. Canto Maxi Kubi can be mounted in parallel with several lamps, making it an extremely functional lamp. Designed by Danish company Bønnelycke MDD.