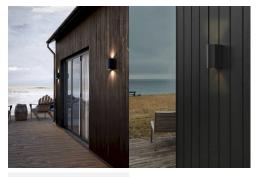

# **Product short description:**

The luminaire is sold without a bulb.

| Detector | Dimensions:     |
|----------|-----------------|
| No       | See description |
|          |                 |

Whether you install Canto Maxi 2 indoors or outdoors, the lamp provides unique lighting. Its minimalist design makes it both decorative and sculptural. Created by the Danish company Bønnelycke MDD.

This product is part of our " Designed For Seaside " (suitable for coastal areas) range, manufactured with a unique surface coating and paint to withstand the harshest coastal weather conditions.