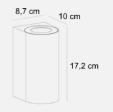

# **Product short description:**

The luminaire is sold without a bulb.

| Detector | Dimensions:     |
|----------|-----------------|
| No       | See description |
|          |                 |

Whether you install Canto Maxi 2 indoors or outdoors, the lamp provides unique lighting. Its minimalist design makes it both decorative and sculptural. Created by the Danish company Bønnelycke MDD.