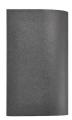

# Canto Maxi 2 Seaside wall light black 2xGU10 IP44

# **Product short description:**

The luminaire is sold without a bulb.

| Detector | Dimensions:     |
|----------|-----------------|
| No       | See description |
|          |                 |

Whether you install Canto Maxi 2 indoors or outdoors, the lamp provides unique lighting. Its minimalist design makes it both decorative and sculptural. Created by the Danish company Bønnelycke MDD.