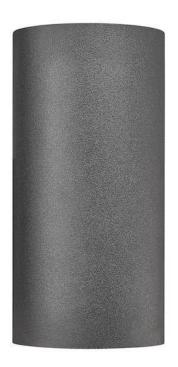

# Canto Maxi 2 Seaside wall light black 2xGU10 IP44

# **Product short description:**

The luminaire is sold without a bulb.

| Detector | Dimensions:     |
|----------|-----------------|
| No       | See description |
|          |                 |

Whether you install Canto Maxi 2 indoors or outdoors, the lamp provides unique lighting. Its minimalist design makes it both decorative and sculptural. Created by the Danish company Bønnelycke MDD.