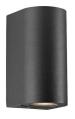

# Canto Maxi 2 Seaside wall light black 2xGU10 IP44

# **Product short description:**

The luminaire is sold without a bulb.

| Detector | Dimensions:     |
|----------|-----------------|
| No       | See description |
|          |                 |

Whether you install Canto Maxi 2 indoors or outdoors, the lamp provides unique lighting. Its minimalist design makes it both decorative and sculptural. Created by the Danish company Bønnelycke MDD.