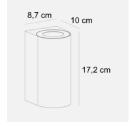

## **Product short description:**

The luminaire is sold without a bulb.

| Detector | Dimensions:     |
|----------|-----------------|
| No       | See description |
|          |                 |

Whether you install Canto Maxi 2 indoors or outdoors, the lamp provides unique lighting. Its minimalist design makes it both decorative and sculptural. Created by the Danish company Bønnelycke MDD.