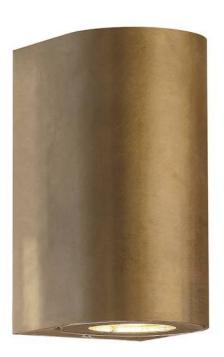

# Canto Maxi 2 Wall light Brass 2xGU10 IP44

## **Product short description:**

The luminaire is sold without a bulb.

| Detector | Dimensions:     |
|----------|-----------------|
| No       | See description |
|          |                 |

Whether you install Canto Maxi 2 indoors or outdoors, the lamp provides unique lighting. Its minimalist design makes it both decorative and sculptural. Created by the Danish company Bønnelycke MDD.

This product is part of our " Designed For Seaside " (suitable for coastal areas) range, made from highly durable materials to withstand the harshest coastal weather conditions.

Over time, exposure to wind and weather gives brass a beautiful darker patina.