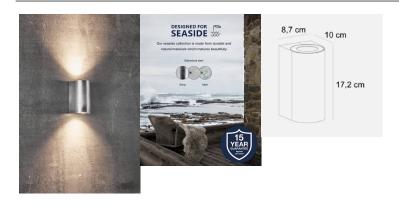

# **Product short description:**

The luminaire is sold without a bulb.

| Detector | Dimensions:     |
|----------|-----------------|
| No       | See description |
|          |                 |

Whether you install Canto Maxi 2 indoors or outdoors, the lamp provides unique lighting. Its minimalist design makes it both decorative and sculptural. Created by the Danish company Bønnelycke MDD.

This product is part of our " Designed For Seaside " (suitable for coastal areas) range, made from highly durable materials to withstand the harshest coastal weather conditions.

Over time, exposure to wind and weather gives galvanised steel a beautiful darker patina.