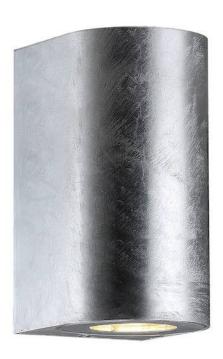

# Canto Maxi 2 Wall light Galvanised steel 2xGU10 IP44

# **Product short description:**

The luminaire is sold without a bulb.

| Detector | Dimensions:     |
|----------|-----------------|
| No       | See description |
|          |                 |

Whether you install Canto Maxi 2 indoors or outdoors, the lamp provides unique lighting. Its minimalist design makes it both decorative and sculptural. Created by the Danish company Bønnelycke MDD.

This product is part of our " Designed For Seaside " (suitable for coastal areas) range, made from highly durable materials to withstand the harshest coastal weather conditions.

Over time, exposure to wind and weather gives galvanised steel a beautiful darker patina.