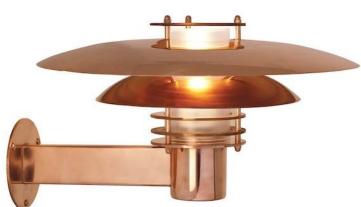

# Phoenix Copper wall light E27 IP54

## **Product short description:**

The luminaire is sold without a bulb.

| Detector | Dimensions:     |
|----------|-----------------|
| No       | See description |
|          |                 |

Beautiful galvanised outdoor wall light with a classic design. It can be mounted in parallel and is ideal for a driveway, entrance, terrace or patio.