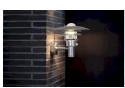

## **Product short description:**

The luminaire is sold without a bulb.

| Detector | Dimensions:     |
|----------|-----------------|
| No       | See description |
|          |                 |

A classic wall light from Nordlux with sensor. The wall light is perfect for illuminating a driveway, entrance, terrace or patio. The built-in sensor ensures that the lamp switches on automatically when it detects movement nearby. The galvanised surface ensures that the lamp can withstand the northern climate.