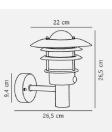

## **Product short description:**

The luminaire is sold without a bulb.

| Detector | Dimensions:     |
|----------|-----------------|
| No       | See description |
|          |                 |

A classic wall light from Nordlux with sensor. The wall light is perfect for illuminating a driveway, entrance, terrace or patio. The built-in sensor ensures that the lamp switches on automatically when it detects movement nearby. The galvanised surface ensures that the lamp can withstand the northern climate.