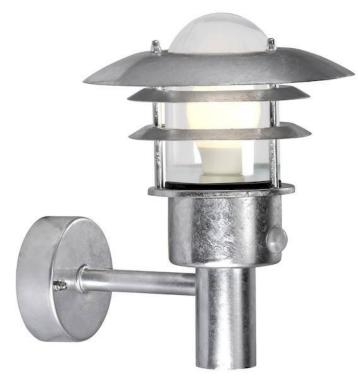

## Lonstrup 22 Sensor wall light Galvanised steel E27 IP44,

**Product price:** 

€74.02 tax included

## **Product short description:**

The luminaire is sold without a bulb.

| Detector | Dimensions:     |
|----------|-----------------|
| No       | See description |
|          |                 |

A classic wall light from Nordlux with sensor. The wall light is perfect for illuminating a driveway, entrance, terrace or patio. The built-in sensor ensures that the lamp switches on automatically when it detects movement nearby. The galvanised surface ensures that the lamp can withstand the northern climate.