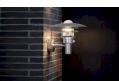

## Product short description:

The luminaire is sold without a bulb.

| Detector | Dimensions:     |
|----------|-----------------|
| Yes      | See description |
|          |                 |

A classic wall light from Nordlux with sensor. The wall light is perfect for illuminating a driveway, entrance, terrace or patio. The built-in sensor ensures that the light switches on automatically when it detects movement nearby. The galvanised surface ensures that the lamp can withstand the northern climate.