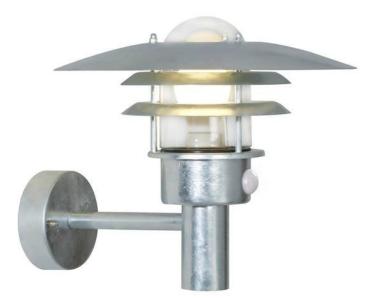

## Lonstrup 32 Sensor wall light Galvanised steel E27 IP44

**Product price:** 

€89.62 tax included

## Product short description:

The luminaire is sold without a bulb.

| Detector | Dimensions:     |
|----------|-----------------|
| Yes      | See description |
|          |                 |

A classic wall light from Nordlux with sensor. The wall light is perfect for illuminating a driveway, entrance, terrace or patio. The built-in sensor ensures that the light switches on automatically when it detects movement nearby. The galvanised surface ensures that the lamp can withstand the northern climate.