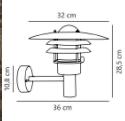

## Product short description:

The luminaire is sold without a bulb.

| Detector | Dimensions:     |
|----------|-----------------|
| Yes      | See description |
|          |                 |

A classic wall light from Nordlux with sensor. The wall light is perfect for illuminating a driveway, entrance, terrace or patio. The built-in sensor ensures that the light switches on automatically when it detects movement nearby. The galvanised surface ensures that the lamp can withstand the northern climate.