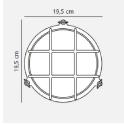

### **Product short description:**

The luminaire is sold without a bulb.

| Detector | Dimensions:     |
|----------|-----------------|
| No       | See description |
|          |                 |

Polperro is inspired by rugged coastal regions with rough seas and strong waves. This maritime design makes Polperro a decorative and classic wall light perfectly suited to lighting an entrance door, a garage or a fence. What's more, Polperro can be mounted in parallel, making it extremely functional.