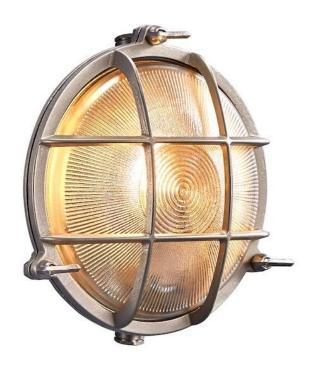

# Polperro Nickel wall light E27 IP64

### **Product short description:**

The luminaire is sold without a bulb.

| Detector | Dimensions:     |
|----------|-----------------|
| No       | See description |
|          |                 |

Polperro is inspired by rugged coastal regions with rough seas and strong waves. This maritime design makes Polperro a decorative and classic wall light perfectly suited to lighting an entrance door, a garage or a fence. What's more, Polperro can be mounted in parallel, making it extremely functional.

The lamp is made from brass, coated with a special nickel treatment that involves mechanically applying a nickel surface to the lamp. This process makes Polperro more resistant to harsh climatic environments.