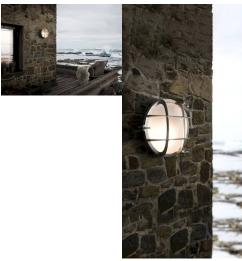

# Polperro Nickel wall light E27 IP64

### **Product short description:**

The luminaire is sold without a bulb.

| Detector | Dimensions:     |
|----------|-----------------|
| No       | See description |
|          |                 |

Polperro is inspired by rugged coastal regions with rough seas and strong waves. This maritime design makes Polperro a decorative and classic wall light perfectly suited to lighting an entrance door, a garage or a fence. What's more, Polperro can be mounted in parallel, making it extremely functional.