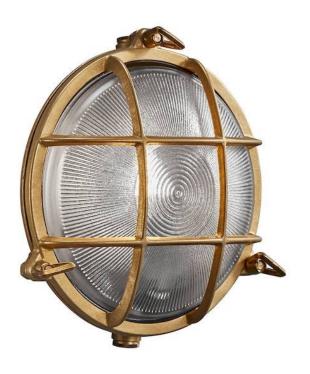

## **Product short description:**

The luminaire is sold without a bulb.

| Detector | Dimensions:     |
|----------|-----------------|
| No       | See description |
|          |                 |

Polperro is inspired by rugged coastal regions with rough seas and strong waves. This maritime design makes Polperro a decorative and classic wall light perfectly suited to lighting an entrance door, a garage or a fence. What's more, Polperro can be mounted in parallel, making it extremely functional.