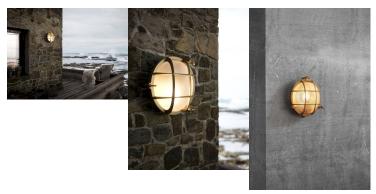

## **Product short description:**

The luminaire is sold without a bulb.

| Detector | Dimensions:     |
|----------|-----------------|
| No       | See description |
|          |                 |

Polperro is inspired by rugged coastal regions with rough seas and strong waves. This maritime design makes Polperro a decorative and classic wall light perfectly suited to lighting an entrance door, a garage or a fence. What's more, Polperro can be mounted in parallel, making it extremely functional.

This product is part of our " Designed For Seaside " (suitable for coastal areas) range, made from highly durable materials to withstand the harshest coastal weather conditions.

Over time, exposure to wind and weather gives brass a beautiful darker patina.