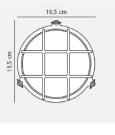

## **Product short description:**

The luminaire is sold without a bulb.

| Detector | Dimensions:     |
|----------|-----------------|
| No       | See description |
|          |                 |

Polperro is inspired by rugged coastal regions with rough seas and strong waves. This maritime design makes Polperro a decorative and classic wall light perfectly suited to lighting an entrance door, a garage or a fence. What's more, Polperro can be mounted in parallel, making it extremely functional.