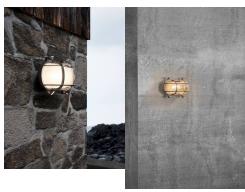

## **Product short description:**

The luminaire is sold without a bulb.

| Detector | Dimensions:     |
|----------|-----------------|
| No       | See description |
|          |                 |

Helford is inspired by the harsh Nordic climate with its raw nature and raging sea. This maritime design underlines the raw, rustic character of this wall light and makes Helford a decorative lamp perfectly suited to lighting a front door, garage or fence.