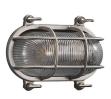

# Helford Nickel wall light E27 IP64

## **Product short description:**

The luminaire is sold without a bulb.

| Detector | Dimensions:     |
|----------|-----------------|
| No       | See description |
|          |                 |

Helford is inspired by the harsh Nordic climate with its raw nature and raging sea. This maritime design underlines the raw, rustic character of this wall light and makes Helford a decorative lamp perfectly suited to lighting a front door, garage or fence.

The lamp is made of brass, coated with a special nickel treatment, which involves mechanically applying a nickel surface to the lamp. This process makes Helford more resistant to harsh climatic environments.