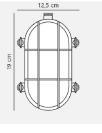

## **Product short description:**

The luminaire is sold without a bulb.

| Detector | Dimensions:     |
|----------|-----------------|
| No       | See description |
|          |                 |

Helford is inspired by the harsh Nordic climate with its raw nature and raging sea. This maritime design underlines the raw, rustic character of this wall light and makes Helford a decorative lamp perfectly suited to lighting a front door, garage or fence.