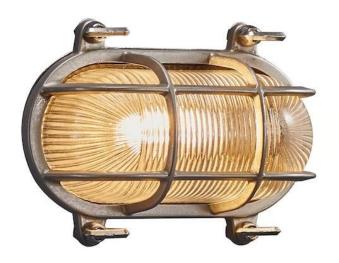

# Helford Nickel wall light E27 IP64

## **Product short description:**

The luminaire is sold without a bulb.

| Detector | Dimensions:     |
|----------|-----------------|
| No       | See description |
|          |                 |

Helford is inspired by the harsh Nordic climate with its raw nature and raging sea. This maritime design underlines the raw, rustic character of this wall light and makes Helford a decorative lamp perfectly suited to lighting a front door, garage or fence.

The lamp is made of brass, coated with a special nickel treatment, which involves mechanically applying a nickel surface to the lamp. This process makes Helford more resistant to harsh climatic environments.