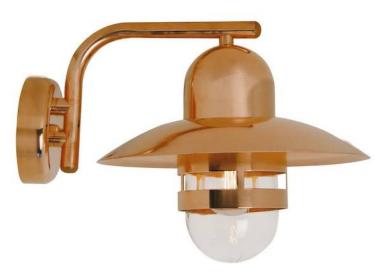

# Nibe Copper wall light E27 IP54

## **Product short description:**

The luminaire is sold without a bulb.

| Detector | Dimensions:     |
|----------|-----------------|
| No       | See description |
|          |                 |

Outdoor wall light in copper from Nordlux. Thanks to its soft shapes and clear glass bell, this lamp is highly decorative under an outdoor shelter.