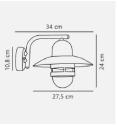

## **Product short description:**

The luminaire is sold without a bulb.

| Detector | Dimensions:     |
|----------|-----------------|
| No       | See description |
|          |                 |

Outdoor wall light in copper from Nordlux. Thanks to its soft shapes and clear glass bell, this lamp is highly decorative under an outdoor shelter.