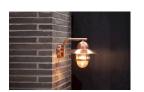

## **Product short description:**

The luminaire is sold without a bulb.

| Detector | Dimensions:     |
|----------|-----------------|
| No       | See description |
|          |                 |

Outdoor wall light in copper from Nordlux. Thanks to its soft shapes and clear glass bell, this lamp is highly decorative under an outdoor shelter.