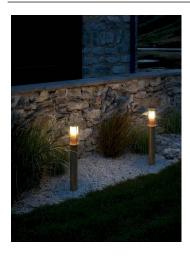

## **Product short description:**

The luminaire is sold without a bulb.

| Detector | Dimensions:     |
|----------|-----------------|
| No       | See description |
|          |                 |

The Linton series by Danish design duo Says Who boasts a round, elegant design with obvious references to the classic lantern. It has a ribbed diffuser that provides a pleasant, diffused light and a galvanised steel base that is perfectly suited to the elements. The floor lamp creates the perfect atmosphere for your driveway, terrace or pathway. Easy to install in the ground with the base unit Nordlux.

This product is part of our " Designed For Seaside " (suitable for coastal areas) range, made from highly durable materials to withstand the harshest coastal weather conditions.

Over time, exposure to wind and weather gives galvanised steel a beautiful darker patina.