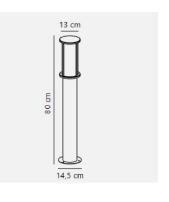

## **Product short description:**

The luminaire is sold without a bulb.

| Detector | Dimensions:     |
|----------|-----------------|
| No       | See description |
|          |                 |

The Linton series by Danish design duo Says Who boasts a round, elegant design with obvious references to the classic lantern. It has a ribbed diffuser that provides a pleasant, diffused light and a galvanised steel base that is perfectly suited to the elements. The floor lamp creates the perfect atmosphere for your driveway, terrace or pathway. Easy to install in the ground with the base unit Nordlux.