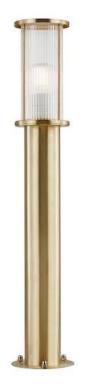

## **Product short description:**

The luminaire is sold without a bulb.

| Detector | Dimensions:     |
|----------|-----------------|
| No       | See description |
|          |                 |

The Linton series by Danish design duo Says Who boasts a round, elegant design with obvious references to the classic lantern. It has a ribbed diffuser that provides a pleasant, diffused light and a galvanised steel base that is perfectly suited to the elements. The floor lamp creates the perfect atmosphere for your driveway, terrace or pathway. Easy to install in the ground with the base unit Nordlux.