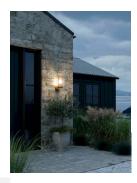

## **Product short description:**

The luminaire is sold without a bulb.

| Detector | Dimensions:     |
|----------|-----------------|
| No       | See description |
|          |                 |

The Linton series by Danish design duo Says Who has a round, elegant design with obvious references to the classic lantern. It has a ribbed diffuser that provides a pleasant, diffused light and a brass base that is perfectly suited to the elements. The wall light creates the perfect ambience for your outdoor spaces.

This product is part of our " Designed For Seaside " (suitable for coastal areas) range, made from highly durable materials to withstand the harshest coastal weather conditions.

Over time, exposure to wind and weather gives brass a beautiful darker patina.