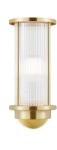

# Linton Wall light Brass E27 IP54

## **Product short description:**

The luminaire is sold without a bulb.

| Detector | Dimensions:     |
|----------|-----------------|
| No       | See description |
|          |                 |

The Linton series by Danish design duo Says Who has a round, elegant design with obvious references to the classic lantern. It has a ribbed diffuser that provides a pleasant, diffused light and a brass base that is perfectly suited to the elements. The wall light creates the perfect ambience for your outdoor spaces.