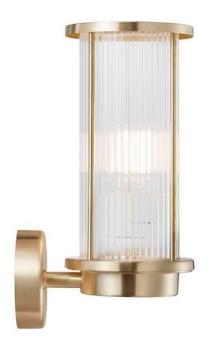

# Linton Wall light Brass E27 IP54

## **Product short description:**

The luminaire is sold without a bulb.

| Detector | Dimensions:     |
|----------|-----------------|
| No       | See description |
|          |                 |

The Linton series by Danish design duo Says Who has a round, elegant design with obvious references to the classic lantern. It has a ribbed diffuser that provides a pleasant, diffused light and a brass base that is perfectly suited to the elements. The wall light creates the perfect ambience for your outdoor spaces.