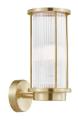

# Linton Wall light Brass E27 IP54

## **Product short description:**

The luminaire is sold without a bulb.

| Detector | Dimensions:     |
|----------|-----------------|
| No       | See description |
|          |                 |

The Linton series by Danish design duo Says Who has a round, elegant design with obvious references to the classic lantern. It has a ribbed diffuser that provides a pleasant, diffused light and a brass base that is perfectly suited to the elements. The wall light creates the perfect ambience for your outdoor spaces.