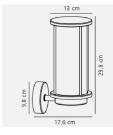

## **Product short description:**

The luminaire is sold without a bulb.

| Detector | Dimensions:     |
|----------|-----------------|
| No       | See description |
|          |                 |

The Linton series by Danish design duo Says Who has a round, elegant design with obvious references to the classic lantern. It has a ribbed diffuser that provides a pleasant, diffused light and a brass base that is perfectly suited to the elements. The wall light creates the perfect ambience for your outdoor spaces.