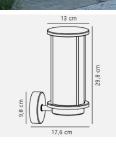

## **Product short description:**

The luminaire is sold without a bulb.

| Detector | Dimensions:     |
|----------|-----------------|
| No       | See description |
|          |                 |

The Linton series by Danish design duo Says Who has a round, elegant design with obvious references to the classic lantern. It has a ribbed diffuser that provides a pleasant, diffused light and a brass base that is perfectly suited to the elements. The wall light creates the perfect ambience for your outdoor spaces.