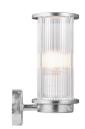

# Linton Wall light Galvanised steel E27 IP54

## **Product short description:**

The luminaire is sold without a bulb.

| Detector | Dimensions:     |
|----------|-----------------|
| No       | See description |
|          |                 |

The Linton series by Danish design duo Says Who has a round, elegant design with obvious references to the classic lantern. It has a ribbed diffuser that provides a pleasant, diffused light and a brass base that is perfectly suited to the elements. The wall light creates the perfect ambience for your outdoor spaces.