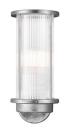

# Linton Wall light Galvanised steel E27 IP54

## **Product short description:**

The luminaire is sold without a bulb.

| Detector | Dimensions:     |
|----------|-----------------|
| No       | See description |
|          |                 |

The Linton series by Danish design duo Says Who has a round, elegant design with obvious references to the classic lantern. It has a ribbed diffuser that provides a pleasant, diffused light and a brass base that is perfectly suited to the elements. The wall light creates the perfect ambience for your outdoor spaces.