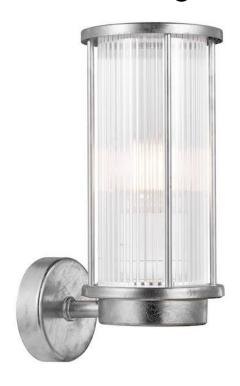

# Linton Wall light Galvanised steel E27 IP54

## **Product short description:**

The luminaire is sold without a bulb.

| Detector | Dimensions:     |
|----------|-----------------|
| No       | See description |
|          |                 |

The Linton series by Danish design duo Says Who has a round, elegant design with obvious references to the classic lantern. It has a ribbed diffuser that provides a pleasant, diffused light and a brass base that is perfectly suited to the elements. The wall light creates the perfect ambience for your outdoor spaces.