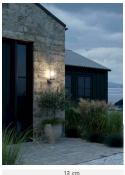

## **Product short description:**

The luminaire is sold without a bulb.

| Detector | Dimensions:     |
|----------|-----------------|
| No       | See description |
|          |                 |

The Linton series by Danish design duo Says Who has a round, elegant design with obvious references to the classic lantern. It has a ribbed diffuser that provides a pleasant, diffused light and a brass base that is perfectly suited to the elements. The wall light creates the perfect ambience for your outdoor spaces.

This product is part of our " Designed For Seaside " (suitable for coastal areas) range, made from highly durable materials to withstand the harshest coastal weather conditions.

Over time, exposure to wind and weather gives brass a beautiful darker patina.