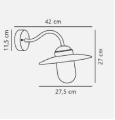

## **Product short description:**

The luminaire is sold without a bulb.

| Detector | Dimensions:     |
|----------|-----------------|
| No       | See description |
|          |                 |

This elegant wall light from the Luxembourg series by Nordlux is a classic outdoor lamp with a glass globe that beautifully illuminates your driveway, driveway, terrace or patio. The lamp is fitted with a sensor, so it switches on and off automatically when someone walks past. The lamp can be connected in parallel with several other lamps. It uses an LED bulb.