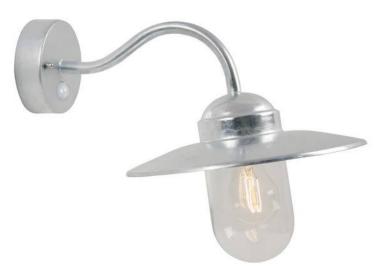

## Luxembourg Sensor wall light Galvanised steel E27 IP54

## **Product short description:**

The luminaire is sold without a bulb.

| Detector | Dimensions:     |
|----------|-----------------|
| No       | See description |
|          |                 |

This elegant wall light from the Luxembourg series by Nordlux is a classic outdoor lamp with a glass globe that beautifully illuminates your driveway, driveway, terrace or patio. The lamp is fitted with a sensor, so it switches on and off automatically when someone walks past. The lamp can be connected in parallel with several other lamps. It uses an LED bulb.