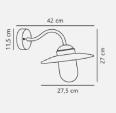

## **Product short description:**

The luminaire is sold without a bulb.

| Detector | Dimensions:     |
|----------|-----------------|
| No       | See description |
|          |                 |

This elegant wall light from the Luxembourg series by Nordlux is a classic outdoor lamp with a glass globe that beautifully illuminates your driveway, driveway, terrace or patio. The lamp is fitted with a sensor, so it switches on and off automatically when someone walks past. The lamp can be connected in parallel with several other lamps. It uses an LED bulb.