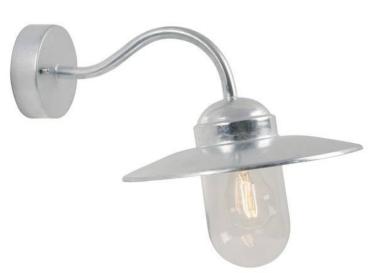

# Luxembourg Wall light Galvanised steel E27 IP54

## **Product short description:**

The luminaire is sold without a bulb.

| Detector | Dimensions:     |
|----------|-----------------|
| No       | See description |
|          |                 |

This elegant wall light from the Luxembourg series by Nordlux is a classic outdoor lamp with a glass globe that beautifully illuminates your driveway, driveway, terrace or patio. The lamp is fitted with a sensor, so it switches on and off automatically when someone walks past. The lamp can be connected in parallel with several other lamps. It uses an LED bulb.