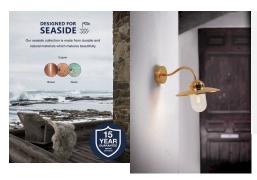

This product is part of our " Designed For Seaside " (suitable for coastal areas) range, made from highly durable materials to withstand the harshest coastal weather conditions.

Over time, exposure to wind and weather gives galvanised steel a beautiful darker patina.