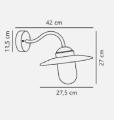

## **Product short description:**

The luminaire is sold without a bulb.

| Detector | Dimensions:     |
|----------|-----------------|
| No       | See description |
|          |                 |

This elegant wall light from the Luxembourg series by Nordlux is a classic outdoor lamp with a glass globe that beautifully illuminates your driveway, driveway, terrace or patio. The lamp is fitted with a sensor, so it switches on and off automatically when someone walks past. The lamp can be connected in parallel with several other lamps. It uses an LED bulb.