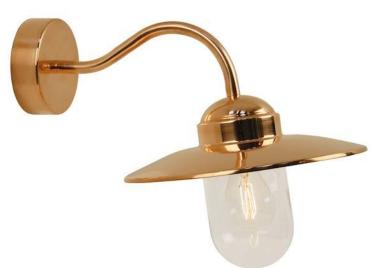

# Luxembourg Wall light Copper E27 IP54

## **Product short description:**

The luminaire is sold without a bulb.

| Detector | Dimensions:     |
|----------|-----------------|
| No       | See description |
|          |                 |

This elegant wall light from the Luxembourg series by Nordlux is a classic outdoor lamp with a glass globe that beautifully illuminates your driveway, driveway, terrace or patio. The lamp is fitted with a sensor, so it switches on and off automatically when someone walks past. The lamp can be connected in parallel with several other lamps. It uses an LED bulb.