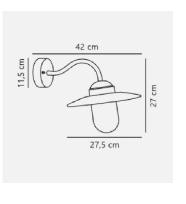

## **Product short description:**

The luminaire is sold without a bulb.

| Detector | Dimensions:     |
|----------|-----------------|
| No       | See description |
|          |                 |

This elegant wall light from the Luxembourg series by Nordlux is a classic outdoor lamp with a glass globe that beautifully illuminates your driveway, driveway, terrace or patio. The lamp can be mounted in parallel with several other lamps. It uses an LED bulb.