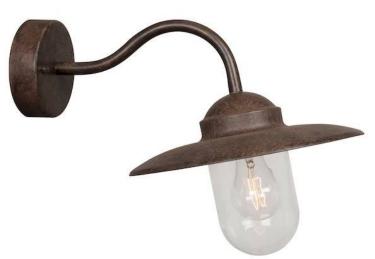

# Luxembourg Wall light Rust colour E27 IP54

## **Product short description:**

The luminaire is sold without a bulb.

| Detector | Dimensions:     |
|----------|-----------------|
| No       | See description |
|          |                 |

This elegant wall light from the Luxembourg series by Nordlux is a classic outdoor lamp with a glass globe that beautifully illuminates your driveway, driveway, terrace or patio. The lamp can be mounted in parallel with several other lamps. It uses an LED bulb.