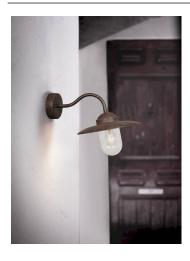

# Luxembourg Wall light Rust colour E27 IP54

## **Product short description:**

The luminaire is sold without a bulb.

| Detector | Dimensions:     |
|----------|-----------------|
| No       | See description |
|          |                 |

This elegant wall light from the Luxembourg series by Nordlux is a classic outdoor lamp with a glass globe that beautifully illuminates your driveway, driveway, terrace or patio. The lamp can be mounted in parallel with several other lamps. It uses an LED bulb.