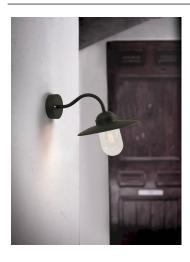

## **Product short description:**

The luminaire is sold without a bulb.

| Detector | Dimensions:     |
|----------|-----------------|
| No       | See description |
|          |                 |

This elegant wall light from the Luxembourg series by Nordlux is a classic outdoor lamp with a glass globe that beautifully illuminates your driveway, driveway, terrace or patio. The lamp can be mounted in parallel with several other lamps. It uses an LED bulb.