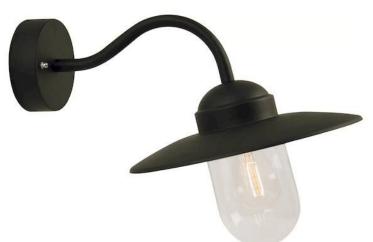

# Luxembourg Wall light Black E27 IP54

## **Product short description:**

The luminaire is sold without a bulb.

| Detector | Dimensions:     |
|----------|-----------------|
| No       | See description |
|          |                 |

This elegant wall light from the Luxembourg series by Nordlux is a classic outdoor lamp with a glass globe that beautifully illuminates your driveway, driveway, terrace or patio. The lamp can be mounted in parallel with several other lamps. It uses an LED bulb.