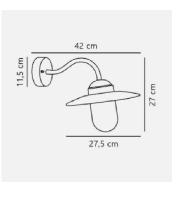

## **Product short description:**

The luminaire is sold without a bulb.

| Detector | Dimensions:     |
|----------|-----------------|
| No       | See description |
|          |                 |

This elegant wall light from the Luxembourg series by Nordlux is a classic outdoor lamp with a glass globe that beautifully illuminates your driveway, driveway, terrace or patio. The lamp can be mounted in parallel with several other lamps. It uses an LED bulb.