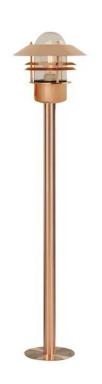

# Blokhus Copper post E27 IP54

## **Product short description:**

The luminaire is sold without a bulb.

| Detector | Dimensions:     |
|----------|-----------------|
| No       | See description |
|          |                 |

A classic lamp from Nordlux, perfect for lighting a driveway, entrance, terrace or patio. This beautiful garden lamp has a simple, classic design and is highly functional. For example, you can place it next to your letterbox or along your pathways.