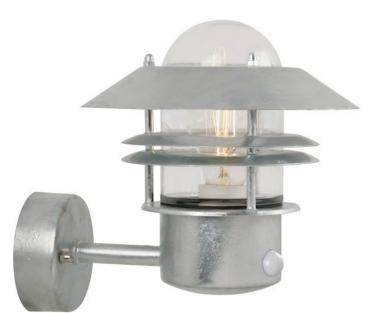

# Blokhus Up Sensor Wall light Galvanised steel E27 IP54

## **Product short description:**

The luminaire is sold without a bulb.

| Detector | Dimensions:     |
|----------|-----------------|
| Yes      | See description |
|          |                 |

A classic lamp from Nordlux, perfect for lighting a driveway, entrance, terrace or patio. This model has been designed with an upward-facing shade. The built-in sensor ensures that the light switches on automatically when it detects movement nearby.

This product is part of our " Designed For Seaside " (suitable for coastal areas) range, made from highly durable materials to withstand the harshest coastal weather conditions.

Over time, exposure to wind and weather gives galvanised steel a beautiful darker patina.