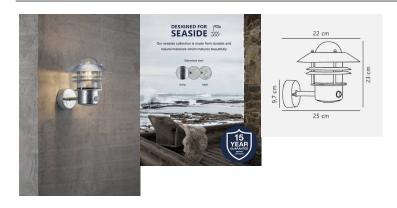

This product is part of our " Designed For Seaside " (suitable for coastal areas) range, made from highly durable materials to withstand the harshest coastal weather conditions.

Over time, exposure to wind and weather gives galvanised steel a beautiful darker patina.