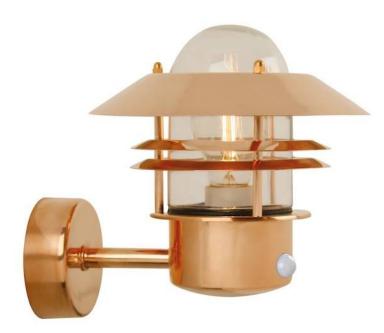

# Blokhus Up Sensor Copper wall light E27 IP54

## **Product short description:**

The luminaire is sold without a bulb.

| Detector | Dimensions:     |
|----------|-----------------|
| Yes      | See description |
|          |                 |

A classic lamp from Nordlux, perfect for lighting a driveway, entrance, terrace or patio. This model has been designed with an upward-facing shade. The built-in sensor ensures that the light switches on automatically when it detects movement nearby.