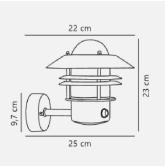

## **Product short description:**

The luminaire is sold without a bulb.

| Detector | Dimensions:     |
|----------|-----------------|
| Yes      | See description |
|          |                 |

A classic lamp from Nordlux, perfect for lighting a driveway, entrance, terrace or patio. This model has been designed with an upward-facing shade. The built-in sensor ensures that the light switches on automatically when it detects nearby movement. It also ensures that the lamp is not left on unnecessarily.