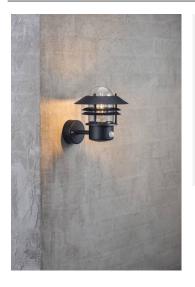

## **Product short description:**

The luminaire is sold without a bulb.

| Detector | Dimensions:     |
|----------|-----------------|
| Yes      | See description |
|          |                 |

A classic lamp from Nordlux, perfect for lighting a driveway, entrance, terrace or patio. This model has been designed with an upward-facing shade. The built-in sensor ensures that the light switches on automatically when it detects nearby movement. It also ensures that the lamp is not left on unnecessarily.