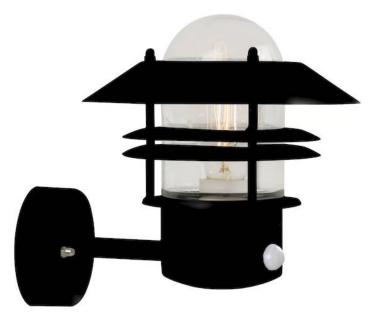

## **Product short description:**

The luminaire is sold without a bulb.

| Detector | Dimensions:     |
|----------|-----------------|
| Yes      | See description |
|          |                 |

A classic lamp from Nordlux, perfect for lighting a driveway, entrance, terrace or patio. This model has been designed with an upward-facing shade. The built-in sensor ensures that the light switches on automatically when it detects nearby movement. It also ensures that the lamp is not left on unnecessarily.