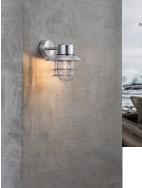

## Product short description:

The luminaire is sold without a bulb.

| Detector | Dimensions:     |
|----------|-----------------|
| No       | See description |
|          |                 |

A classic lamp from Nordlux, perfect for lighting a driveway, entrance, terrace or patio. This model has been designed with a downward-facing shade.

This product is part of our 'Designed For Seaside '(suitable for coastal areas) range, made from highly durable materials to withstand the harshest coastal weather conditions.

Over time, exposure to wind and weather gives galvanised steel a beautiful darker patina.