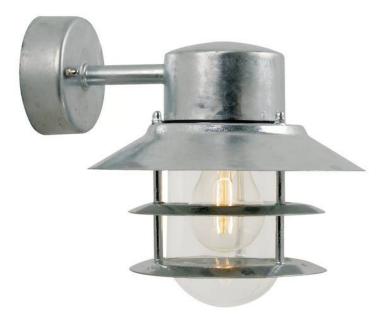

## Blokhus Down Wall light Galvanised steel E27 IP54

**Product price:** 

€58.43 tax included

## Product short description:

The luminaire is sold without a bulb.

| Detector | Dimensions:     |
|----------|-----------------|
| No       | See description |
|          |                 |

A classic lamp from Nordlux, perfect for lighting a driveway, entrance, terrace or patio. This model has been designed with a downward-facing shade.