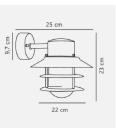

## Product short description:

The luminaire is sold without a bulb.

| Detector | Dimensions:     |
|----------|-----------------|
| No       | See description |
|          |                 |

A classic lamp from Nordlux, perfect for lighting a driveway, entrance, terrace or patio. This model has been designed with a downward-facing shade.