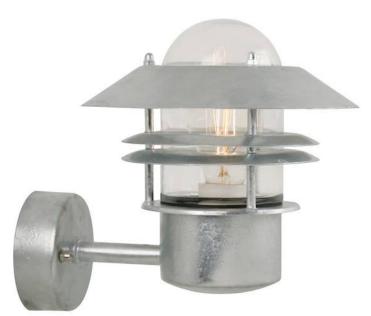

# Blokhus Up Wall light Galvanised steel E27 IP54

## **Product short description:**

The luminaire is sold without a bulb.

| Detector | Dimensions:     |
|----------|-----------------|
| No       | See description |
|          |                 |

A classic light from Nordlux, perfect for illuminating a driveway, entrance, terrace or patio. This model has been designed with an upward-facing shade.

This product is part of our 'Designed For Seaside '(suitable for coastal areas) range, made from highly durable materials to withstand the harshest coastal weather conditions.

Over time, exposure to wind and weather gives galvanised steel a beautiful darker patina.