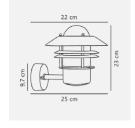

## **Product short description:**

The luminaire is sold without a bulb.

| Detector | Dimensions:     |
|----------|-----------------|
| No       | See description |
|          |                 |

A classic light from Nordlux, perfect for illuminating a driveway, entrance, terrace or patio. This model has been designed with an upward-facing shade.