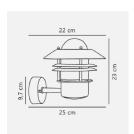

## **Product short description:**

The luminaire is sold without a bulb.

| Detector | Dimensions:     |  |
|----------|-----------------|--|
| No       | See description |  |
|          |                 |  |