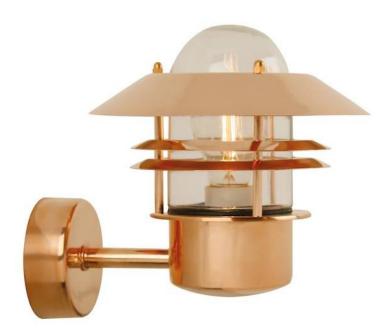

# Blokhus Up Copper wall light E27 IP54

A classic light from Nordlux, perfect for illuminating a driveway, entrance, terrace or patio. This model has been designed with an upward-facing shade.

This product is part of our 'Designed For Seaside '(suitable for coastal areas) range, made from highly durable materials to withstand the harshest coastal weather conditions.