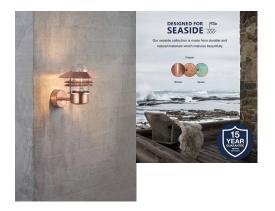

A classic light from Nordlux, perfect for illuminating a driveway, entrance, terrace or patio. This model has been designed with an upward-facing shade.

This product is part of our 'Designed For Seaside '(suitable for coastal areas) range, made from highly durable materials to withstand the harshest coastal weather conditions.

Over time, exposure to wind and weather gives galvanised steel a beautiful darker patina.