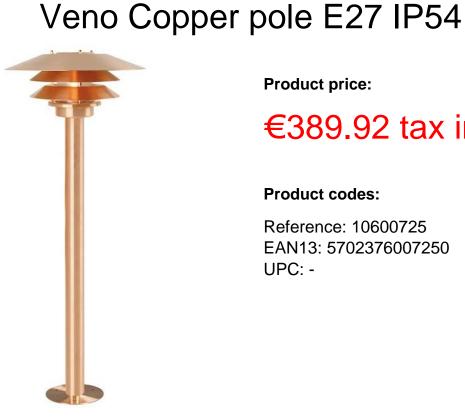

## Product codes:

Reference: 10600725 EAN13: 5702376007250 UPC: -

**Product short description:** 

The luminaire is sold without a bulb.

| Detector | Dimensions:     |
|----------|-----------------|
| No       | See description |
|          |                 |

The design of the Venø series is elegant and timeless. The light is diffused through 3 shades, giving a soft, pleasant glow.

This product is part of our " Designed For Seaside " (suitable for coastal areas) range, made from highly durable materials to withstand the harshest coastal weather conditions.