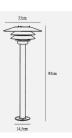

## Product codes:

Reference: 10600725 EAN13: 5702376007250 UPC: -

**Product short description:** 

The luminaire is sold without a bulb.

| Detector | Dimensions:     |
|----------|-----------------|
| No       | See description |
|          |                 |