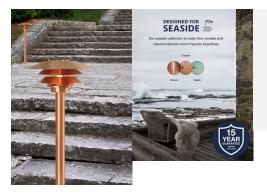

The design of the Venø series is elegant and timeless. The light is diffused through 3 shades, giving a soft, pleasant glow.

This product is part of our " Designed For Seaside " (suitable for coastal areas) range, made from highly durable materials to withstand the harshest coastal weather conditions.

Over time, exposure to wind and weather gives copper a beautiful darker patina.

**Product gallery:** 