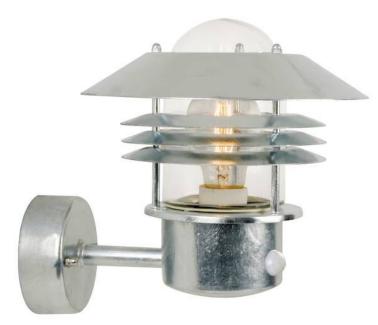

## Vejers Sensor Wall light Galvanised steel E27 IP54

**Product price:** 

€74.02 tax included

## Product short description:

The luminaire is sold without a bulb.

| Detector | Dimensions:     |  |
|----------|-----------------|--|
| Yes      | See description |  |
|          |                 |  |

A classic lamp from Nordlux, perfect for lighting a driveway, entrance, terrace or patio. This model has been designed with an upward-facing shade. The built-in sensor ensures that the light switches on automatically when it detects movement nearby.