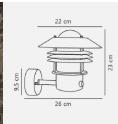

## Product short description:

The luminaire is sold without a bulb.

| Detector | Dimensions:     |  |
|----------|-----------------|--|
| Yes      | See description |  |
|          |                 |  |