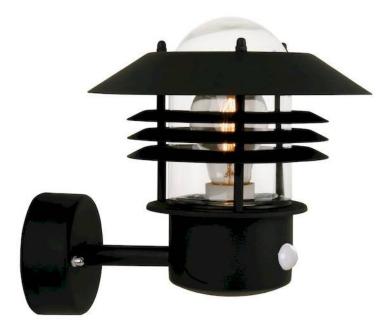

# Vejers Sensor Wall light Black E27 IP54

## **Product short description:**

The luminaire is sold without a bulb.

| Detector | Dimensions:     |
|----------|-----------------|
| Yes      | See description |
|          |                 |

A classic lamp from Nordlux, perfect for lighting a driveway, entrance, terrace or patio. This model has been designed with an upward-facing shade. The built-in sensor ensures that the light switches on automatically when it detects nearby movement. It also ensures that the lamp is not left on unnecessarily.