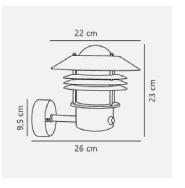

## **Product short description:**

The luminaire is sold without a bulb.

| Detector | Dimensions:     |
|----------|-----------------|
| Yes      | See description |
|          |                 |

A classic lamp from Nordlux, perfect for lighting a driveway, entrance, terrace or patio. This model has been designed with an upward-facing shade. The built-in sensor ensures that the light switches on automatically when it detects nearby movement. It also ensures that the lamp is not left on unnecessarily.