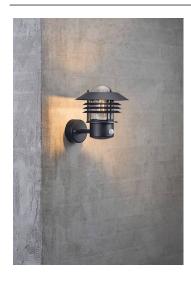

## **Product short description:**

The luminaire is sold without a bulb.

| Detector | Dimensions:     |
|----------|-----------------|
| Yes      | See description |
|          |                 |

A classic lamp from Nordlux, perfect for lighting a driveway, entrance, terrace or patio. This model has been designed with an upward-facing shade. The built-in sensor ensures that the light switches on automatically when it detects nearby movement. It also ensures that the lamp is not left on unnecessarily.