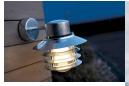

# Vejers Down Wall light Galvanised steel E27 IP54

# **Product short description:**

The luminaire is sold without a bulb.

| Detector | Dimensions:     |
|----------|-----------------|
| No       | See description |
|          |                 |

A classic lamp from Nordlux, perfect for lighting a driveway, entrance, terrace or patio. This model has been designed with a downward-facing shade.