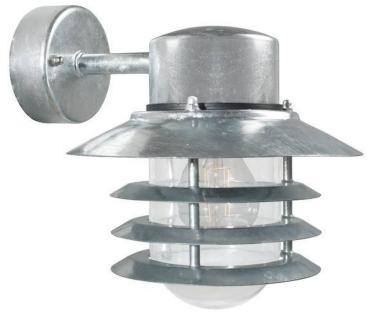

# Vejers Down Wall light Galvanised steel E27 IP54

# **Product short description:**

The luminaire is sold without a bulb.

| Detector | Dimensions:     |
|----------|-----------------|
| No       | See description |
|          |                 |

A classic lamp from Nordlux, perfect for lighting a driveway, entrance, terrace or patio. This model has been designed with a downward-facing shade.

This product is part of our 'Designed For Seaside '(suitable for coastal areas) range, made from highly durable materials to withstand the harshest coastal weather conditions.

Over time, exposure to wind and weather gives galvanised steel a beautiful darker patina.