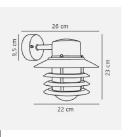

# **Product short description:**

The luminaire is sold without a bulb.

| Detector | Dimensions:     |
|----------|-----------------|
| No       | See description |
|          |                 |

A classic lamp from Nordlux, perfect for lighting a driveway, entrance, terrace or patio. This model has been designed with a downward-facing shade.