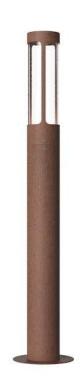

## **Product short description:**

The luminaire is sold without a bulb.

| Detector | Dimensions:     |
|----------|-----------------|
| No       | See description |
|          |                 |

Helix lights up outdoor spaces with its unusual design. Its screws are visible and its surface inspires absolute confidence. The bulb itself is invisible. The light is diffused upwards, providing indirect lighting that is evenly distributed across the top of the lamp. Design by Bønnelycke MDD. You can also purchase a specially designed in-ground base for this product.

This product is part of our " Designed For Seaside " (suitable for coastal areas) range, made from highly durable materials to withstand the harshest coastal weather conditions.

Over time, exposure to wind and weather gives corten a beautiful darker patina.