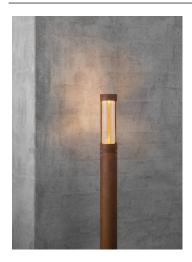

## **Product short description:**

The luminaire is sold without a bulb.

| Detector | Dimensions:     |
|----------|-----------------|
| No       | See description |
|          |                 |

Helix lights up outdoor spaces with its unusual design. Its screws are visible and its surface inspires absolute confidence. The bulb itself is invisible. The light is diffused upwards, providing indirect lighting that is evenly distributed across the top of the lamp. Design by Bønnelycke MDD. You can also purchase a specially designed in-ground base for this product.

This product is part of our " Designed For Seaside " (suitable for coastal areas) range, made from highly durable materials to withstand the harshest coastal weather conditions.

Over time, exposure to wind and weather gives corten a beautiful darker patina.