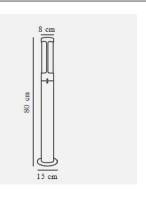

## **Product short description:**

The luminaire is sold without a bulb.

| Detector | Dimensions:     |
|----------|-----------------|
| No       | See description |
|          |                 |

Helix lights up outdoor spaces with its unusual design. Its screws are visible and its surface inspires absolute confidence. The bulb itself is invisible. The light is diffused upwards, providing indirect lighting that is evenly distributed across the top of the lamp. Design by Bønnelycke MDD. You can also purchase a specially designed in-ground base for this product.